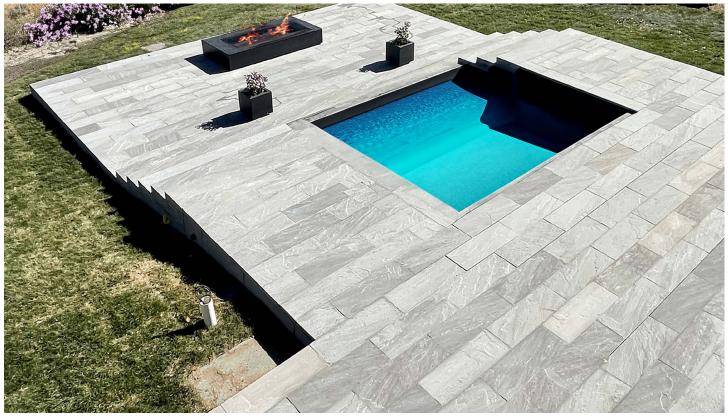

**GRAY SANDSTONE** 

Special Order 60-90 Days

## **SANDSTONE**

SIZE Various

**THICKNESS** 

1/2"

**APPLICATION** Commercial/Residential Walls/Floors Interior/Exterior Wet/Dry

Suitable for Swimming Pools

Marble is a natural material, subject to variation in color and texture. It is not unusual to find occasional imperfections within each tile. This variation is considered to be a desired feature in the product. Some finishes may not be suitable for flooring applications.