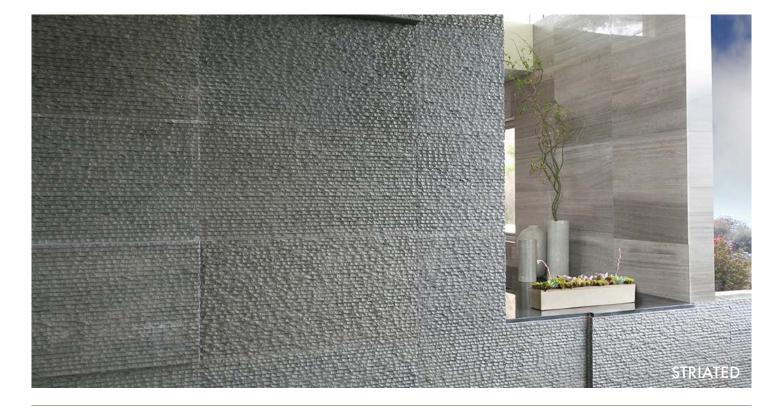

## FLAMED & BRUSHED

ETCHED

STRIATED\*

## APPLICATION

Interior/Exterior Floor\*/Wall Wet/Dry

\* Striated finish not suitable for floor application.