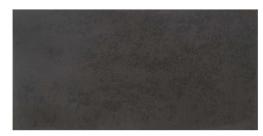

HONED



ENGRAVED



## FLAMED & BRUSHED



ETCHED



STRIATED\*



## POLISHED & FILLED

Basalt is a natural material, subject to variation in color and texture. It is not unusual to find occasional imperfections within each tile. This variation is considered to be a desired feature in the product. Some finishes may not be suitable for flooring applcations. The specifications shown here represent our current inventory. Custom sizes, colors and finishes are all available via special order. Contact us for a sample of our current assortment.



T 1 800 246 2156 info@solistone.com www.solistone.com

## BASALT

SIZE

3<sup>1/2</sup>" x 14" 15" x 30" 24" x 24" 18" x 36"

THICKNESS 1/2"

## APPLICATION

Interior/Exterior Floor\*/Wall Wet/Dry

\* Striated finish not suitable for floor applicati