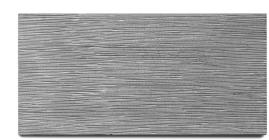

HONED



ENGRAVED



## FLAMED & BRUSHED



ETCHED



STRIATED\*



## POLISHED & FILLED

Basalt is a natural material, subject to variation in color and texture. It is not unusual to find occasional imperfections within each tile. This variation is considered to be a desired feature in the product. Some finishes may not be suitable for flooring applcations. The specifications shown here represent our current inventory. Custom sizes, colors and finishes are all available via special order. Contact us for a sample of our current assortment.



T 1 800 246 2156 info@solistone.com www.solistone.com

## BASALT

SIZE

3<sup>1/2</sup>" x 14" 15" x 30" 24" x 24" 18" x 36"

THICKNESS 1/2"

## APPLICATION

Interior/Exterior Floor\*/Wall Wet/Dry

\* Striated finish not suitable for floor application.