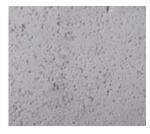

WHITE ASH 9" x 18"

BANDED 15" x 30"

CARVED 15" x 30"

CHANNELED 15" x 30"

ENGRAVED 15" x 30"

ETCHED 15" x 30"

FLAMED & BRUSHED 15" x 30"

FRAMED 15" x 30"