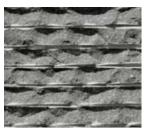

### **FINISHES**

Banded Carved Channeled Engraved Etched Flamed & Brushed Raw

WHITE ASH 9" x 18"

BANDED 15" x 30"

CARVED 15" x 30"

CHANNELED 15" x 30"

ENGRAVED 15" x 30"

ETCHED 15" x 30"

FLAMED & BRUSHED 15" x 30"

FRAMED 15" x 30"