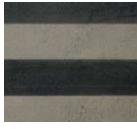

WHITE ASH 9" x 18"

BANDED 15" x 30"

CARVED 15" x 30"

CHANNELED 15" x 30"

ENGRAVED 15" x 30"

ETCHED 15" x 30"

FLAMED & BRUSHED 15" x 30"

FRAMED 15" x 30"